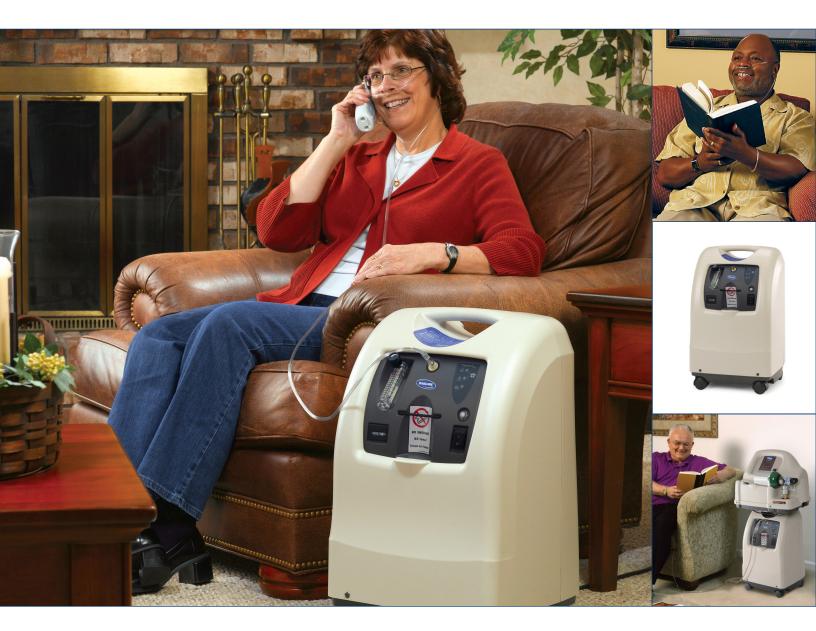

# INVACARE® PERFECTO2™ V OXYGEN CONCENTRATOR

The Invacare® Perfecto2™ V Oxygen Concentrator is an economical addition to the premier Invacare stationary concentrator line. This 5-liter concentrator is small, quiet and lightweight and comes standard with the Invacare® SensO2® Oxygen Sensor. The Perfecto2 V unit incorporates many of the best features of the Invacare® Perfecto2™ Concentrator, including its contemporary, patient preferred external design and color.

#### **Features**

Pressure-based system is superior to timing-based systems

Self diagnostic electronics minimize troubleshooting time

Top handle for ease of mobility

Battery-free power loss alarm,
compressor 35 psi pressure-relief valve
and low flow alarm

# **Provider Benefits**

Robust design comes standard with Invacare® SensO2® oxygen monitor to simplify preventative maintenance schedules and lower costs

All Perfecto2 V stationary concentrators include a HomeFill system port for inventory flexibility

# **Patient Benefits**

supply

User friendly design with easy to see control panel, humidifier bottle holder and filter access

Low noise level and neutral color help to blend into any home environment Reliable concentrator provides unlimited, worry-free refillable oxygen