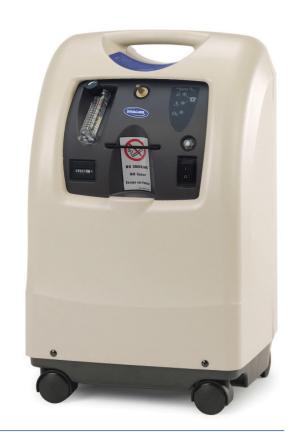

# INVACARE® PERFECTO2™ V OXYGEN CONCENTRATOR

The Invacare® Perfecto2™ V Oxygen Concentrator is an economical addition to the premier Invacare stationary concentrator line. This 5-liter concentrator is small, quiet and lightweight and comes standard with the Invacare® SensO2® Oxygen Sensor. The Perfecto2 V unit incorporates many of the best features of the Invacare® Perfecto2™ Concentrator, including its contemporary, patient preferred external design and color.

#### **Features**

Pressure-based system is superior to timing-based systems

Self diagnostic electronics minimize troubleshooting time

Top handle for ease of mobility

Battery-free power loss alarm,
compressor 35 psi pressure-relief valve
and low flow alarm