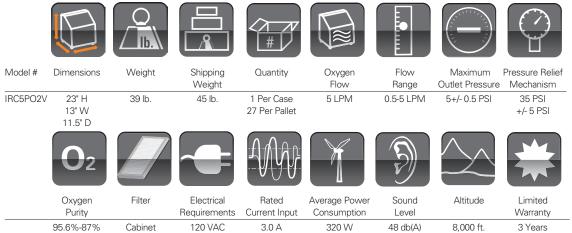

# **HCPCS Code: E1390**

- 1. Invacare® HomeFill® Oxygen System connection
- HomeFill compressor and Ready Rack have been updated to coordinate with the Perfecto<sub>2</sub> Concentrator. Use with Invacare cylinders

Compressor Inlet +/- 10%, 60 Hz

Outlet HEPA

3. Easy to maintain filter (not pictured)

At All Flow

Rates