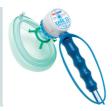

# OxyAL

OxyAL Lifesaver is a compact resuscitation kit especially designed by Air Liquide Healthcare for quick emergency response. It is easy to carry and has handy storage for accessories.