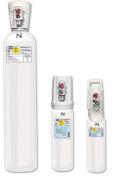

### Products and services

We provide both conventional cylinders with detachable regulators as well as oxygen cylinders with integrated regulator and flowmeters.

# Take02 Cylinder

The TAKE02® range of cylinders are exclusive to Air Liquide Healthcare. With the added feature of a Time Intelligence Pressure Indicator (TIPI™) and our automated digital contents display these products can help your staff maximise use and minimise costs to keep you clinic running efficiently.