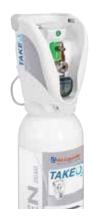

# Integrated cylinders

TAKEO2™ and Prescence™ cylinders are a range of oxygen cylinders that come fitted with an integrated pressure regulator. These are exclusive to Air Liquide Healthcare and provide an ideal solution for safer and easier use of medical oxygen.